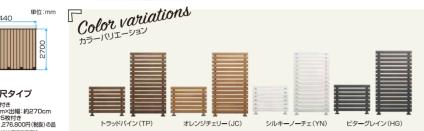

抜)の品 工事パック/当社標準工事費込

190.800<sub>m</sub> (税込 209,880円)





2.0間×6尺タイプ 間口:約360cm×出幅:約186cm 人工木ステップ1ヶ所付き 商品本体価格多318,000円(税抜)の品 工事パック / 当社標準工事費込

222.700<sub>m</sub> (税込 244,970円)

## アプローチに便利な二段デッキ PLAN Fenceless type (2-tier deck specifications)





2.0間×9尺タイプ 問口:約360cm×出幅:約270cm 片側2段デッキ付き 商品本体価格&435,600円(税抜)の品

> 300.300 (税込 330,330円)



2.0間×9尺タイプ 問口:約360cm×出幅:約270cm L字2段デッキ付き 商品本体価格※545,700円(税抜)の品

丁事パック / 当社標準工事費込

376.900<sub>m</sub> (税込 414,590円)

20

Deck plan

Carefully selected











(税込 403,810円)

















(税込 557,150円)





Enjoy gardening and tea time on the deck!







さい。※記載内容は2020年7月現在のものとなります。※仕様、価 格は予告無く変更する事がございますので予めご了承下さい。

程よい目隠しや間仕切りにおすすめ。

2.5間×9尺タイプ ト側2段デッキ付き 間口: 約444cm×出幅: 約270cm 木調スクリーン5枚付き 商品本体価格31,276,800円(税抜)の品

776.900<sub>m</sub> (税込 854,590円)





※土間コンクリートは別途



2.0間×6尺タイプ 間口:約360cm×出幅:約186cm 人工木スクリーン6枚付き 商品本体価格⊗1,071,100円(税抜)の品

> 640.800<sub>m</sub> (税込 704,880円)





Carefully selected







テラスと組み合わせて、もうひとつのリビングが誕生。



デッキ部分 1.5間×6尺タイプ 間口:約276cm×出幅:約186cm 商品本体価格※204,200円(税抜)の品 工事パック/当社標準工事費込 **157,300**<sub>H</sub> (税込 173,030円) テラス部分 ソラミル 2.0間×6尺タイプ

間口:約366.3cm×出幅:約177cm ポリカーボネイト屋根 工事パック/当社標準工事費込 76,800<sub>H</sub> (税込 84,480円)



**375.100**<sub>□</sub> (税込 412,610円) テラス部分 シャルレ 2.0間×6尺

間口:約528cm×出幅:約270cm 人工木ステップ1ヶ所付き 商品本体価格※558,600円(税抜)の品

テラス連結タイプ

3.0間×9尺タイプ

工事パック/当社標準工事費込

デッキ部分

間口:約369cm×出幅:約181cm ポリカーボネイト屋根 商品本体価格8238,700円(税抜)の品 工事パック/当社標準工事費込 155.300<sub>m</sub> (税込 170,830円) ※日除けはオプションとなります。



デッキ部分 2.0間×9尺タイプ 間口:約360cm×出幅:約270cm 商品本体価格
 353,200円(税抜)の品
工事パック/当社標準工事費込

**241,600**<sub>P</sub> (税込 265,760円)

オ