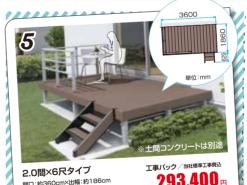

間口:約276cm×出幅:約186cm 人工木ステップ1ヶ所付き 商品本体価格※258,200円(税抜)の品 工事パック/当社標準工事費込

190.800<sub>m</sub> (税込 209,880円)

2.0間×6尺タイプ 間口:約360cm×出幅:約186cm 人工木ステップ1ヶ所付き 商品本体価格多318,000円(税抜)の品 工事パック / 当社標準工事費込

222.700<sub>m</sub> (税込 244,970円)