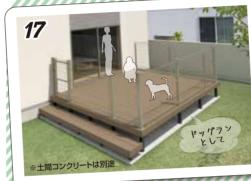

## PLAN Other recommended

多様なニーズに対応。家族もペットも快適なデッキライフ。

18

工事パック/当社標準工事費込 703,000 (税込 773,300円

2.5間×6尺タイプ 間口:約441cm×出幅:約190.2cm モダンフェンス2型8枚付き スローブ付き 商品本体価格※830,300円(税抜)の品 工事パック/当社標準工事費込

**590.100**<sub>P</sub> (税込 649,110円) 20