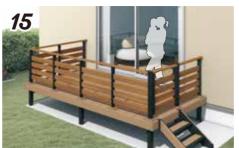

## PLAN Gate mounting type

2.0間×6尺タイプ 間口:約360cm×出幅:約186cm モダンフェンス4型7枚付き モダン門扉付き 人工木ステップ1ヶ所付き 商品本体価格8689,200円(税抜)の品 工事パック/当社標準工事費込

(税込 487,080円