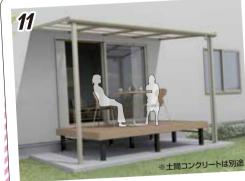

さい。※記載内容は2020年7月現在のものとなります。※仕様、価 格は予告無く変更する事がございますので予めご了承下さい。

程よい目隠しや間仕切りにおすすめ。

2.5間×9尺タイプ ト側2段デッキ付き 間口: 約444cm×出幅: 約270cm 木調スクリーン5枚付き 商品本体価格31,276,800円(税抜)の品

776.900<sub>m</sub> (税込 854,590円)

※土間コンクリートは別途