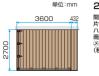

## アプローチに便利な二段デッキ PLAN Fenceless type (2-tier deck specifications)

2.0間×9尺タイプ 問口:約360cm×出幅:約270cm 片側2段デッキ付き 商品本体価格&435,600円(税抜)の品

> 300.300 (税込 330,330円)

2.0間×9尺タイプ 問口:約360cm×出幅:約270cm L字2段デッキ付き 商品本体価格※545,700円(税抜)の品