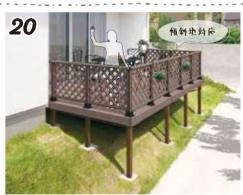

508.200<sub>m</sub> (税込 559,020円)

2.5間×9尺タイプ 間口: 約444cm×出幅: 約270cm 人工木フェンスラチス細目(ささめ) タイプ9校付き 商品本体価格を912,800円(税抜)の品 工事パック/当社標準工事費込

569.300<sub>m</sub> (税込 626,230円)

(税込 8,800円より)

※整地、掘削、残土処分、諸経費別途

コンクリ<del>ー</del>トよりも安価 こ、雑草を防ぎます。