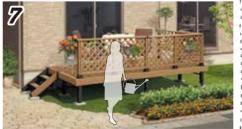

間口:約276cm×出幅:約186cm 人工木ステップ1ヶ所付き 商品本体価格※258,200円(税抜)の品 工事パック/当社標準工事費込

190.800<sub>m</sub> (税込 209,880円)

2.0間×6尺タイプ 間口:約360cm×出幅:約186cm 人工木ステップ1ヶ所付き 商品本体価格多318,000円(税抜)の品 工事パック / 当社標準工事費込

222.700<sub>m</sub> (税込 244,970円)