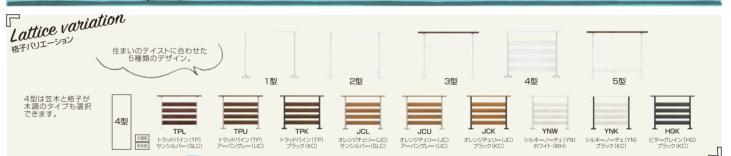

## PLAN Gate mounting type

2.0間×6尺タイプ 間口:約360cm×出幅:約186cm モダンフェンス4型7枚付き モダン門扉付き 人工木ステップ1ヶ所付き 商品本体価格8689,200円(税抜)の品 工事パック/当社標準工事費込

(税込 487,080円