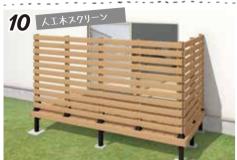

2.0間×6尺タイプ 間口:約360cm×出幅:約186cm 人工木スクリーン6枚付き 商品本体価格⊗1,071,100円(税抜)の品

> 640.800<sub>m</sub> (税込 704,880円)

Carefully selected

テラスと組み合わせて、もうひとつのリビングが誕生。

デッキ部分 1.5間×6尺タイプ 間口:約276cm×出幅:約186cm 商品本体価格※204,200円(税抜)の品 工事パック/当社標準工事費込 **157,300**<sub>H</sub> (税込 173,030円) テラス部分 ソラミル 2.0間×6尺タイプ