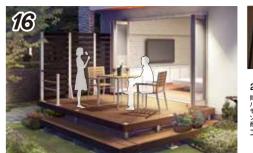

## PLAN Other recommended

多様なニーズに対応。家族もペットも快適なデッキライフ。

18

工事パック/当社標準工事費込 703,000 (税込 773,300円

2.5間×6尺タイプ 間口:約441cm×出幅:約190.2cm モダンフェンス2型8枚付き スローブ付き 商品本体価格※830,300円(税抜)の品 工事パック/当社標準工事費込

**590.100**<sub>P</sub> (税込 649,110円) 20