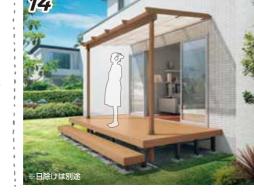

間口:約276cm×出幅:約186cm 人工木ステップ1ヶ所付き 商品本体価格※258,200円(税抜)の品 工事パック/当社標準工事費込

190.800<sub>m</sub> (税込 209,880円)

2.0間×6尺タイプ 間口:約360cm×出幅:約186cm 人工木ステップ1ヶ所付き 商品本体価格多318,000円(税抜)の品 工事パック / 当社標準工事費込

222.700<sub>m</sub> (税込 244,970円)