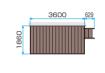

## アプローチに便利な二段デッキ PLAN Fenceless type (2-tier deck specifications)

2.0間×9尺タイプ 問口:約360cm×出幅:約270cm 片側2段デッキ付き 商品本体価格&435,600円(税抜)の品

> 300.300 (税込 330,330円)

2.0間×9尺タイプ 問口:約360cm×出幅:約270cm L字2段デッキ付き 商品本体価格※545,700円(税抜)の品