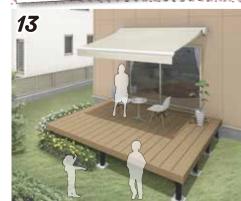

**241,600**<sub>P</sub> (税込 265,760円)

オーニング部分 カフェリオ 手動式 ロールタイプ 1.5間×6尺タイプ 間口:約285cm×出幅:約200cm 商品本体価格
 196,400円(税抜)の品 工事パック/当社標準工事費込 212,700<sub>F</sub>

(税込 233,970円)

テラス連結タイプ デッキ部分 1.5間×6尺タイプ 間口:約276cm×出幅:約186cm 正面2段デッキ付き 商品本体価格8297,500円(税抜)の品