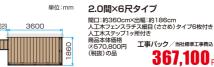

間口:約276cm×出幅:約186cm 人工木ステップ1ヶ所付き 商品本体価格※258,200円(税抜)の品 工事パック/当社標準工事費込

190.800<sub>m</sub> (税込 209,880円)

2.0間×6尺タイプ 間口:約360cm×出幅:約186cm 人工木ステップ1ヶ所付き 商品本体価格多318,000円(税抜)の品 工事パック / 当社標準工事費込

222.700<sub>m</sub> (税込 244,970円)