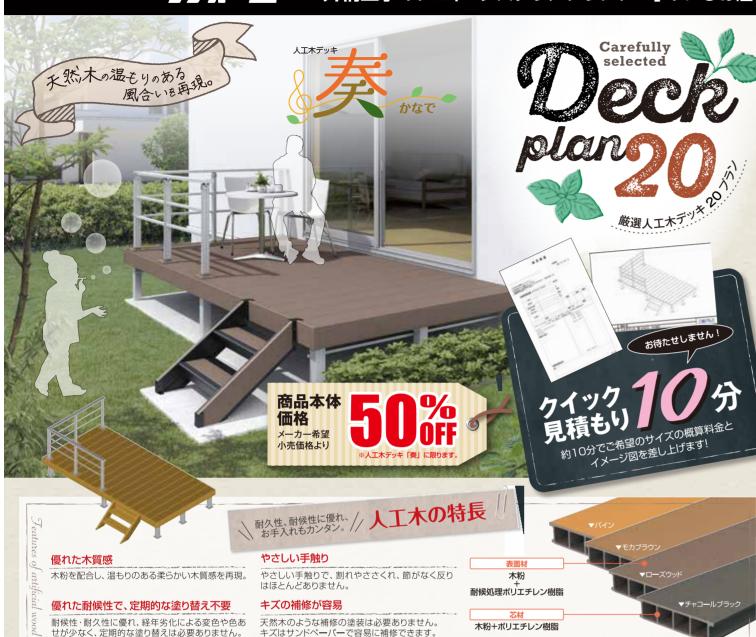

間口:約276cm×出幅:約186cm 人工木ステップ1ヶ所付き 商品本体価格※258,200円(税抜)の品 工事パック/当社標準工事費込

190.800<sub>m</sub> (税込 209,880円)

2.0間×6尺タイプ 間口:約360cm×出幅:約186cm 人工木ステップ1ヶ所付き 商品本体価格多318,000円(税抜)の品 工事パック / 当社標準工事費込

222.700<sub>m</sub> (税込 244,970円)