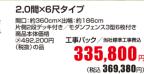

間口:約276cm×出幅:約186cm 人工木ステップ1ヶ所付き 商品本体価格※258,200円(税抜)の品 工事パック/当社標準工事費込

190.800<sub>m</sub> (税込 209,880円)

2.0間×6尺タイプ 間口:約360cm×出幅:約186cm 人工木ステップ1ヶ所付き 商品本体価格多318,000円(税抜)の品 工事パック / 当社標準工事費込

222.700<sub>m</sub> (税込 244,970円)