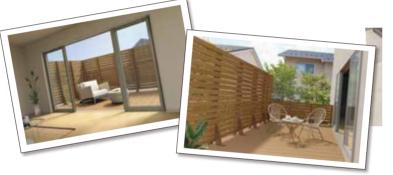

さい。※記載内容は2020年7月現在のものとなります。※仕様、価 格は予告無く変更する事がございますので予めご了承下さい。

程よい目隠しや間仕切りにおすすめ。

2.5間×9尺タイプ ト側2段デッキ付き 間口: 約444cm×出幅: 約270cm 木調スクリーン5枚付き 商品本体価格31,276,800円(税抜)の品

776.900<sub>m</sub> (税込 854,590円)

※土間コンクリートは別途