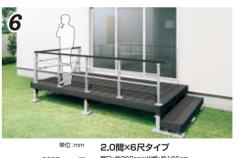

間口:約276cm×出幅:約186cm 人工木ステップ1ヶ所付き 商品本体価格※258,200円(税抜)の品 工事パック/当社標準工事費込

190.800<sub>m</sub> (税込 209,880円)

2.0間×6尺タイプ 間口:約360cm×出幅:約186cm 人工木ステップ1ヶ所付き 商品本体価格多318,000円(税抜)の品 工事パック / 当社標準工事費込

222.700<sub>m</sub> (税込 244,970円)