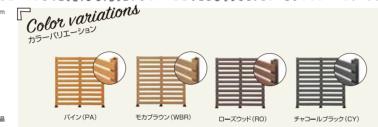

工事パック / 当社標準工事費込

222.700<sub>m</sub> (税込 244,970円)

## アプローチに便利な二段デッキ PLAN Fenceless type (2-tier deck specifications)





2.0間×9尺タイプ 問口:約360cm×出幅:約270cm 片側2段デッキ付き 商品本体価格&435,600円(税抜)の品

> 300.300 (税込 330,330円)



2.0間×9尺タイプ 問口:約360cm×出幅:約270cm L字2段デッキ付き 商品本体価格※545,700円(税抜)の品

丁事パック / 当社標準工事費込

376.900<sub>m</sub> (税込 414,590円)

20

Deck plan

Carefully selected











(税込 403,810円)

















(税込 557,150円)





Enjoy gardening and tea time on the deck!







さい。※記載内容は2020年7月現在のものとなります。※仕様、価 格は予告無く変更する事がございますので予めご了承下さい。

程よい目隠しや間仕切りにおすすめ。

2.5間×9尺タイプ ト側2段デッキ付き 間口: 約444cm×出幅: 約270cm 木調スクリーン5枚付き 商品本体価格31,276,800円(税抜)の品

776.900<sub>m</sub> (税込 854,590円)





※土間コンクリートは別途



2.0間×6尺タイプ 間口:約360cm×出幅:約186cm 人工木スクリーン6枚付き 商品本体価格⊗1,071,100円(税抜)の品

> 640.800<sub>m</sub> (税込 704,880円)





Carefully selected







テラスと組み合わせて、もうひとつのリビングが誕生。



デッキ部分 1.5間×6尺タイプ 間口:約276cm×出幅:約186cm 商品本体価格※204,200円(税抜)の品 工事パック/当社標準工事費込 **157,300**<sub>H</sub> (税込 173,030円) テラス部分 ソラミル 2.0間×6尺タイプ

間口:約366.3cm×出幅:約177cm ポリカーボネイト屋根 工事パック/当社標準工事費込 76,800<sub>H</sub> (税込 84,480円)



**375.100**<sub>□</sub> (税込 412,610円) テラス部分 シャルレ 2.0間×6尺

間口:約528cm×出幅:約270cm 人工木ステップ1ヶ所付き 商品本体価格※558,600円(税抜)の品

テラス連結タイプ

3.0間×9尺タイプ

工事パック/当社標準工事費込

デッキ部分

間口:約369cm×出幅:約181cm ポリカーボネイト屋根 商品本体価格8238,700円(税抜)の品 工事パック/当社標準工事費込 155.300<sub>m</sub> (税込 170,830円) ※日除けはオプションとなります。



デッキ部分 2.0間×9尺タイプ 間口:約360cm×出幅:約270cm 商品本体価格
 353,200円(税抜)の品
工事パック/当社標準工事費込

**241,600**<sub>P</sub> (税込 265,760円)

オーニング部分 カフェリオ 手動式 ロールタイプ 1.5間×6尺タイプ 間口:約285cm×出幅:約200cm 商品本体価格
 196,400円(税抜)の品 工事パック/当社標準工事費込 212,700<sub>F</sub>

(税込 233,970円