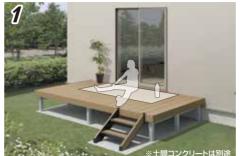

## アプローチに便利な二段デッキ PLAN Fenceless type (2-tier deck specifications)

2.0間×9尺タイプ 問口:約360cm×出幅:約270cm 片側2段デッキ付き 商品本体価格&435,600円(税抜)の品

> 300.300 (税込 330,330円)

2.0間×9尺タイプ 問口:約360cm×出幅:約270cm L字2段デッキ付き 商品本体価格※545,700円(税抜)の品