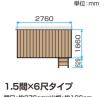

間口:約276cm×出幅:約186cm 人工木ステップ1ヶ所付き 商品本体価格※258,200円(税抜)の品 工事パック/当社標準工事費込

190.800<sub>m</sub> (税込 209,880円)

2.0間×6尺タイプ 間口:約360cm×出幅:約186cm 人工木ステップ1ヶ所付き 商品本体価格多318,000円(税抜)の品 工事パック / 当社標準工事費込

222.700<sub>m</sub> (税込 244,970円)