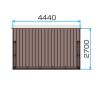

さい。※記載内容は2020年7月現在のものとなります。※仕様、価 格は予告無く変更する事がございますので予めご了承下さい。

程よい目隠しや間仕切りにおすすめ。

2.5間×9尺タイプ ト側2段デッキ付き 間口: 約444cm×出幅: 約270cm 木調スクリーン5枚付き 商品本体価格31,276,800円(税抜)の品

776.900<sub>m</sub> (税込 854,590円)

※土間コンクリートは別途