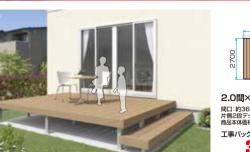

## アプローチに便利な二段デッキ PLAN Fenceless type (2-tier deck specifications)

2.0間×9尺タイプ 問口:約360cm×出幅:約270cm 片側2段デッキ付き 商品本体価格&435,600円(税抜)の品

> 300.300 (税込 330,330円)

2.0間×9尺タイプ 問口:約360cm×出幅:約270cm L字2段デッキ付き 商品本体価格※545,700円(税抜)の品