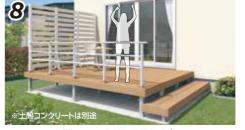

さい。※記載内容は2020年7月現在のものとなります。※仕様、価 格は予告無く変更する事がございますので予めご了承下さい。

程よい目隠しや間仕切りにおすすめ。

2.5間×9尺タイプ ト側2段デッキ付き 間口: 約444cm×出幅: 約270cm 木調スクリーン5枚付き 商品本体価格31,276,800円(税抜)の品

776.900<sub>m</sub> (税込 854,590円)

※土間コンクリートは別途