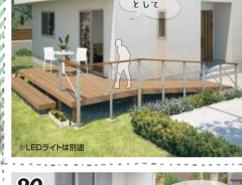

## PLAN With solar LED light 配線不要のソーラーLEDライト

2.0間×9尺タイプ 間二・約360cm×出幅: 約270cm ハイパーティション3枚付き モダンフェンス3型1枚付き セダンフェンス3型1枚付き カーラーLEDライト4ヶ所付き 商品本体価格※972,800円(税抜)の品 工事パック/当社標準工事費込

632.400<sub>F</sub> (税込 695,640円)